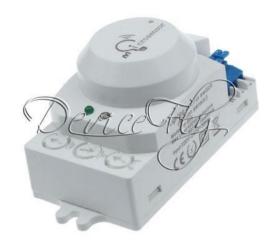

## 220V 5.8GHZ MICROWAVE MOVEMENT BODY MOTION RADAR DETECTOR SENSOR LIGHT SWITCH

Material: plastic and metal

Color: White

Type: Microwave movement sensor Switch.

Power supply: AC 220-240v

• Output Power: 400W(Max.inductive laod) 800W(Max.resistive load)

• Technical parameters:

| 1  | Operating voltage     | 220-240V/AC                                          |
|----|-----------------------|------------------------------------------------------|
| 2  | Rated load            | 400W(Max. inductive Load)/800W (Max. Resistive load) |
| 3  | Detection area        | 2-10 meters                                          |
| 4  | Time setting          | 10sec-12min                                          |
| 5  | Light control         | 2~2000lux                                            |
| 6  | Microwave frequency   | 5.8GHz +/-75MHz                                      |
| 7  | Transmission power    | <0.2mW                                               |
| 8  | Installation          | Ceiling mounting, wall installation                  |
| 9  | Detection angle       | 360°                                                 |
| 10 | Mounting height       | Max. 5 m                                             |
| 11 | Operating temperature | -10°C~+60°C                                          |
| 12 | Product Size(L*W*H)   | 44*42*90mm                                           |