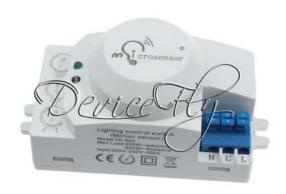

## 220V 5.8GHZ MICROWAVE MOVEMENT BODY MOTION RADAR DETECTOR SENSOR LIGHT SWITCH

Material: plastic and metal

Color: White

Type: Microwave movement sensor Switch.

Power supply: AC 220-240v

• Output Power: 400W(Max.inductive laod) 800W(Max.resistive load)

• Technical parameters:

| 1  | Operating voltage     | 220-240V/AC                                          |
|----|-----------------------|------------------------------------------------------|
| 2  | Rated load            | 400W(Max. inductive Load)/800W (Max. Resistive load) |
| 3  | Detection area        | 2-10 meters                                          |
| 4  | Time setting          | 10sec-12min                                          |
| 5  | Light control         | 2~2000lux                                            |
| 6  | Microwave frequency   | 5.8GHz +/-75MHz                                      |
| 7  | Transmission power    | <0.2mW                                               |
| 8  | Installation          | Ceiling mounting, wall installation                  |
| 9  | Detection angle       | 360°                                                 |
| 10 | Mounting height       | Max. 5 m                                             |
| 11 | Operating temperature | -10°C~+60°C                                          |
| 12 | Product Size(L*W*H)   | 44*42*90mm                                           |