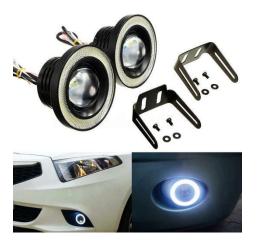

## Application:

Car fog light, Motorcycle hand lamp, Machine shop truck working light, Off road vehicle spot light, The light of tank, board, farm, The indicator light of high building -Power: 10W
-Current: 3A
-Luminosity: 1200LM
-Waterproof: Ip65
-Surface Temperature: -40°C~+80°C
-Irradiation distance: 200m/50m/meters
-Color Temperature: 3000-15000K
-Working Life: 500,000 (hours)

## Wiring :

pink wire: halo ring postive white wire: halo ring negative red wire: lens positive black wire: lens negative wiring diagram 1 : pink & white wires connect to the ACC wire, as the car DRL; red & black wires connect to the car foglight wires, if haven't, they can be connected to the signal lights wires.

2 x COB LED Fog Light