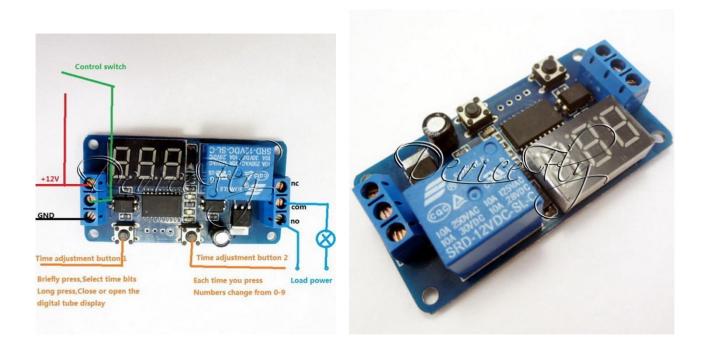

## Features :

1.It's a new digital LED countdown display 12v delay module module. It can be widely used with various control switch places.

2.It can set the delay time, can press "set" buttons. After setting up,

4.LED digital display, normally open trigger delay 12V relay module, triggered by an external signal.

5. Modules are high level trigger, counting time 0-999 seconds.

6.The wide range of products can be used in many fields;

7.It work in a low-power mode, press the left button to turn off the digital display or begin to show

## Descriptions:

working voltage: DC 12V

Standby current:12ma

working current:50ma

Load: AC 250V 10A(max) or DC 30V 10A(max)

Size:6.5x3.5cm