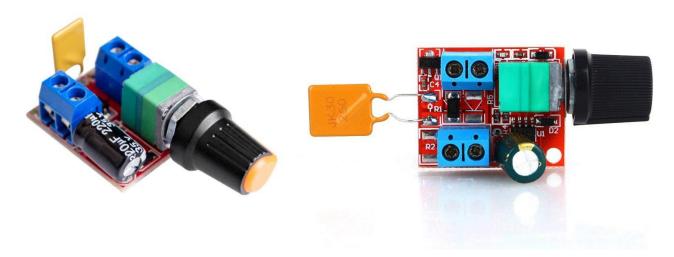

## MINI 5A MOTOR PWM SPEED CONTROLLER SPEED CONTROL SWITCH LED DIMMER DC 3V-35V

Super Mini style item with the latest low voltage technology.

Adjustable speed range is 1%-100%.

Incorporate a 30V 2.5A fuse, and with the protection function of reverse connect power supply. It is not only to use for dc motor controls of the speed, but also to use for adjust the LED light.

## Package includes:

1 x DC Motor Speed Controller